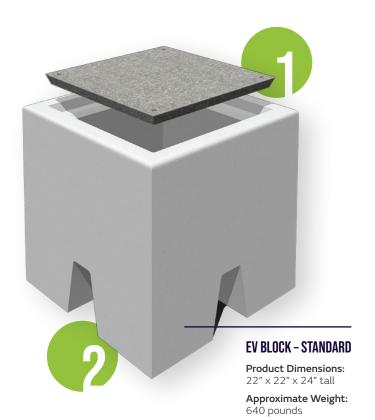

## **1 UNIVERSAL TOP PLATE:**

- Can accommodate nearly all Level 2 chargers
- Can be installed before chargers are chosen or specified
- Blocks can be installed for future expansion futureproofing your site
- Allows for easy maintenance or future charger changeout
- ADA slip resistant compliant and load rated when used in a passive installation

## **2** SIDE OPENING:

- Four side openings to accommodate conduit from any direction
- Allows for conduit ducting up to 6" diameter
- Can be used as a cable pulling access point

EV Blocks is produced and marketed pursuant to a license agreement with Recon Wall Systems, Inc., 11521 Eagle Street Suite 3, Coon Rapids, MN 55448